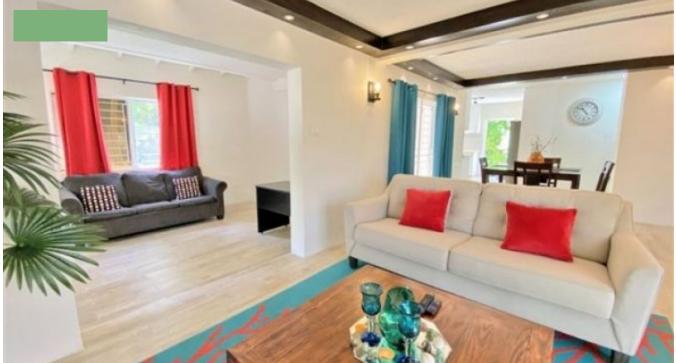

## PLATINUM VILLAS - "THE GROVE"

Saint Peter, Barbados

A newly renovated two bed, two bath condo located in an established West Coast neighborhood just a short 5 minute walk from Mullins Beach. This downstairs unit is complete with modern furnishings and appliances along with a wooded backyard, which offers privacy and a serene environment. Large sliding doors which open onto the front landing and the back patio allow for an abundance of natural light, making the living space bright and breezy. There are AC units in both bedrooms and a spacious en-suite bath off of the master bedroom. There is also a spacious study off of the main living area, which features a pull-put couch. Mosquito nets have been installed on all windows and there is a shared laundry facility located on the western side of the building for the tenant's convenience. There is also the option to rent this unit with the use of a car, in which case the rental rate may vary. This property is also available for extended short-term stays starting at \$3000 USD + levy per month.