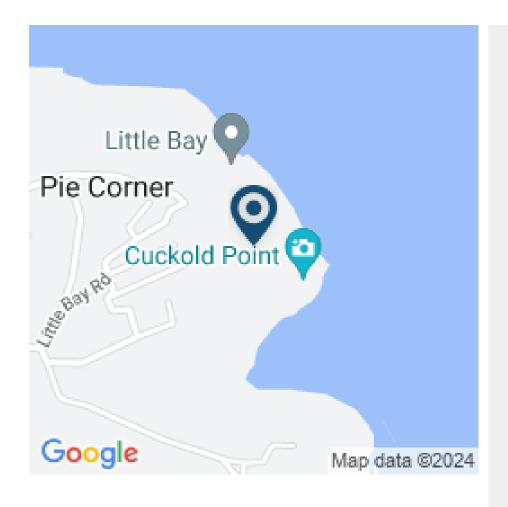

## THE COVE CLIFF FRONT LAND

This spectacular lot is located on one of the most northern cliffs on the East coast of Barbados. The lot comprises of 120,663 sq ft or 2.77 acres of flat land that expands from the cliff edge to local access road. Located in the parish of St. Lucy, The Cove is between Little Bay and Cove Bay. It a truly a gem of nature on the magnificent picturesque rugged coastline and the Atlantic Ocean.

A short distance away is "Little Bay' which has become quite an attraction for visitors and locals alike. This bay was formed by the gentle erosion over hundreds of years.

This is a unique opportunity to own a magical piece of Barbados with the Atlantic Ocean in your front yard at a great price.