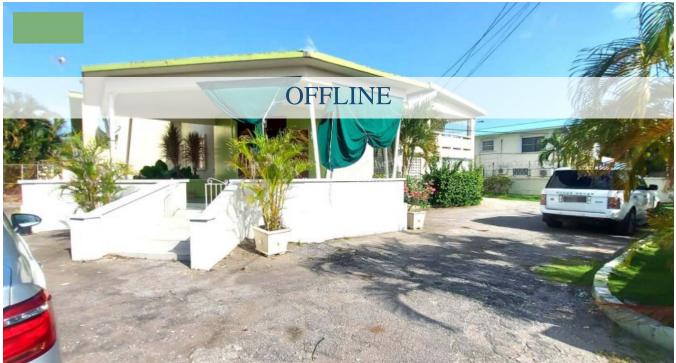

GOLF VIEW TERRACE (ROCKLEY) – ASSOCIATION/WELLNESS CENTRE/SENIOR HOME

Christ Church, Barbados

\*\*\*View Video Below.\*\*\*

This traditional style property is extremely spacious and was most recently used as a home for elderly care. It could be re-purposed as a residential home, wellness centre, association's administrative office or perhaps for very light commercial use (all subject to TCPD permission).

The main entry is via the front patio into a large reception area. Off to the side there is a spacious kitchen with ample counter & cupboard space and an office with AC. Downstairs to the rear is a laundry room and a staff bathroom.

This property has parking towards the front and a yard big enough for line drying and additional storage.