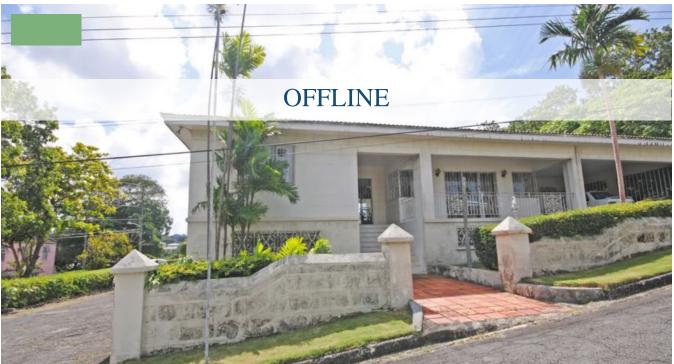

## PINE PLANTATION ROAD

This property has an excellent and highly visible location within the Pine Plantation Road area. Originally built back in the 1970s the well designed split level home consists of a 3 bedroom, 2 bathroom residence with a doctor's office on the lower ground floor. The residence has a double garage, two covered verandas, separate sitting, dining and TV rooms, laundry room and an internal staircase that leads to the the doctor's office on lower ground floor level. This office also has a separate entrance from large car park and is well laid out consisting of a waiting room, reception room, office, lab and store room, file room and three exam rooms. The property needs updating internally but has attractive gardens and a solar system that feeds electricity back to the B'dos Light & Power.