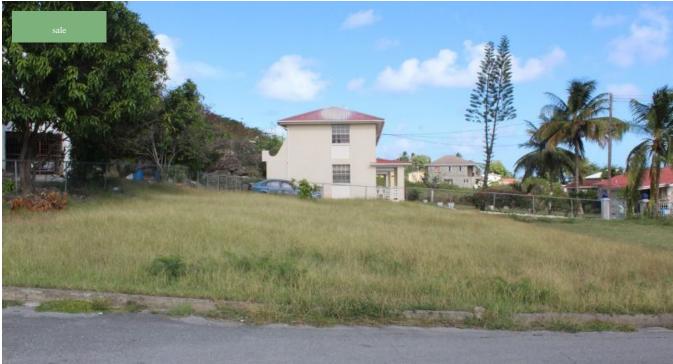

## CHURCH HILL, ASSISI DRIVE LOT 9, NR. THORNBURY HILL, CHRIST CHURCH BARBADOS

A prime building lot situated in a very peaceful residential development to the end of the avenue. The residential sub-division is near to the Christ Church Parish Church and close to Oistins town and amenities. Miami Beach and Freights Bay Beach are just within a five minute drive away. It's in close proximity to the bus route and Highway 7 on the South Coast. The plot of land is relatively flat and it's ideal for a single level or two storied dwelling house.Price: Bds. \$115,000 Land area: 5,149 sq. ft.