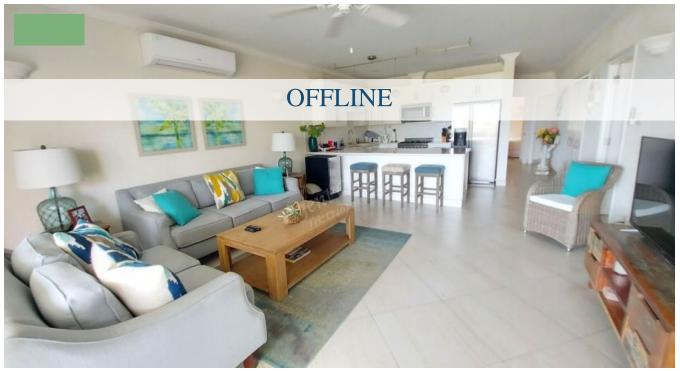

Unit #104 is located on the first floor and has the advantage of being an end unit; it is therefore quite breezy and very spacious.

On entry, the first bedroom is off to the left with its exposures to the south and east therefore inviting continuous breeze. It shares a full bathroom with the middle bedroom and the primary suite is towards the front of the unit. It has a large ensuite bathroom with walk-in closet and has the advantage of opening up onto the front patio.

There is an open plan living, dining and kitchen area. The kitchen area has a U-shaped design with major appliances and this living space opens out into the patio as well, where there is currently a casual dining area. It overlooks the garden and the beach beyond. There is a dedicated laundry area near to the entrance of the unit.