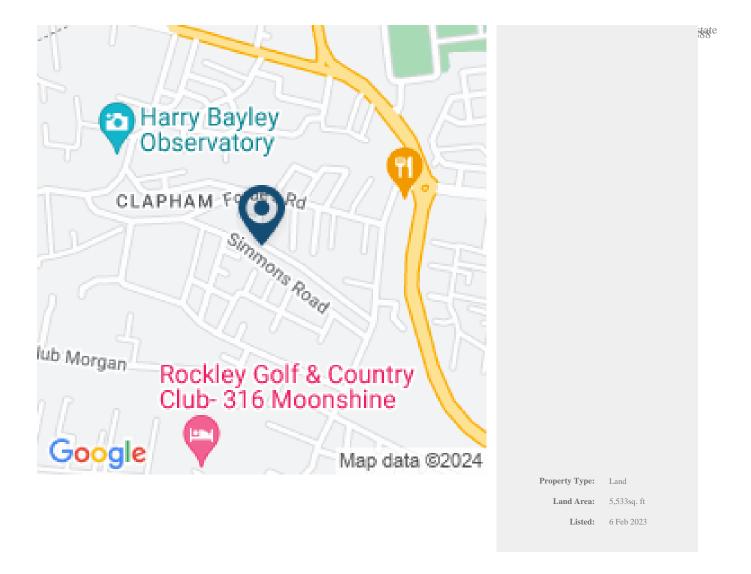

Purchase either lot A individually (5673sq.ft.) at Bds\$128,000 or make an offer on both A and the adjoining lot B (5533sq.ft., Bds\$125,000)