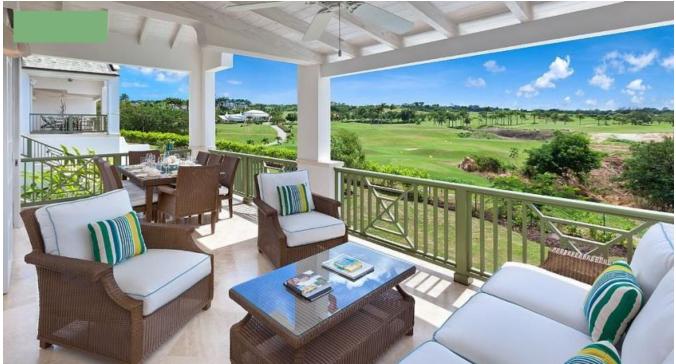

## ROYAL WESTMORELAND, 'MIMOSA', SUGAR CANE RIDGE 22

Saint James, Barbados

Sugar Cane 22 also known as 'Mimosa' is located within the Sugar Cane Ridge Cluster and set within the grounds of the prestigious Royal Westmoreland Golf Resort. This wonderful four-bedroom townhouse style villa is expertly finished throughout with light tones and décor to create a relaxing tropical setting. The villa is set over three levels, the top level features the large open plan living, dining and kitchen area with an expansive full length covered patio which offers uninterrupted views of the golf course. On the main landing there is one bedroom with ensuite bathroom, the remaining three bedrooms are located on the ground floor. Sugar Cane Ridge benefits from having two master bedrooms both of which have direct access to the pool deck and gardens. All bedrooms are airconditioned for added comfort.

Guests staying within Royal Westmoreland will have a myriad of onsite and offsite amenities at their disposal including clubhouse with restaurant, bar, and communal pool, onsite 18-hole championship golf course, private beach facility at Mullins Beach, daily beach shuttle service, 24-hour security with controlled gated access, tennis courts and much more.