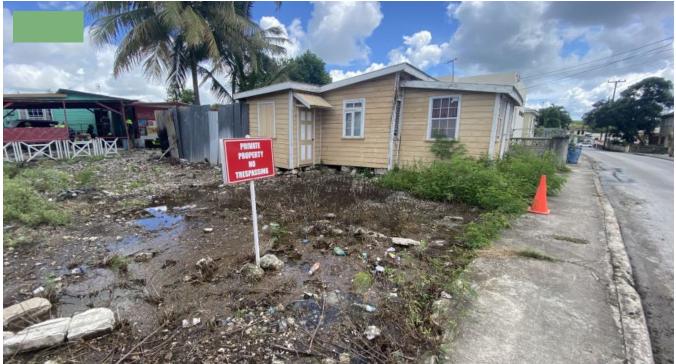

## GOLF CLUB ROAD, ROCKLEY, CHRIST CHURCH, BARBADOS

**Q** Christ Church, Barbados

This wonderful property is located along Golf Club Road on the South Coast of Barbados and offers 4,000+ square feet of land perfect for a small block of apartments, doctors office or private residence. The lot has an existing chattel house on the site, it needs repairs but would be useable after some internal renovations.