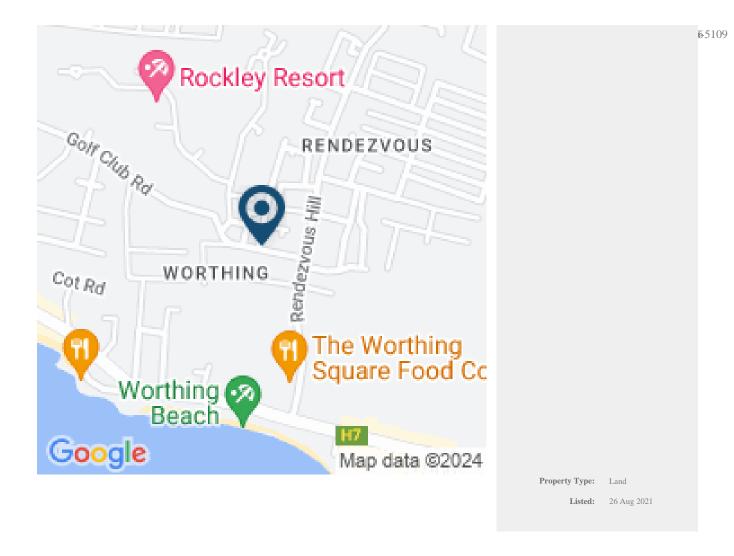

## GOLF CLUB ROAD, ROCKLEY, CHRIST CHURCH, BARBADOS

**Q** Christ Church, Barbados

This wonderful property is located along Golf Club Road on the South Coast of Barbados and offers 4,000+ square feet of land perfect for a small block of apartments, doctors office or private residence. The lot has an existing chattel house on the site, it needs repairs but would be useable after some internal renovations.

There are many amenities within walking distance including Worthing Beach, Massy Supermarket, St. Lawrence Gap and much more as well as a major bus route along Highway 1 and transport available on Golf Club Road itself. The property also sits on the outskirts of the Rockley Golf Course and would be a great spot for a new owner to build an Airbnb or short-term rental home.