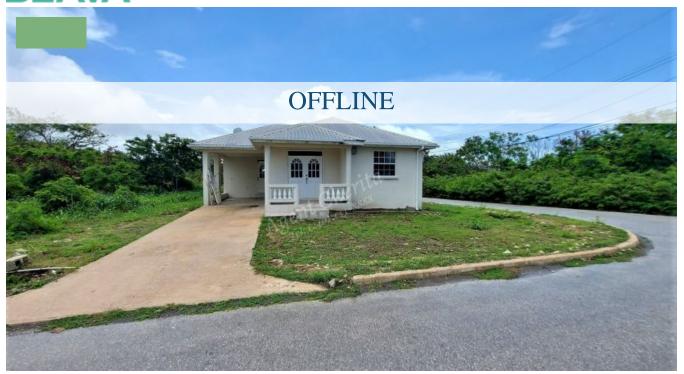

## COVERLEY (SALEM HEIGHTS)

Christ Church, Barbados

\*\*\*View Video Below\*\*\*

Just 5 minutes away from the airport, access to this property is via an unpaved road through a quiet community.

With an external floor area of 1,007 sq ft, this 2Bd 2Bth single-storey home sits nicely on a well sized corner lot at the entrance to a cul-de-sac. Entrance is via the open plan living and dining area which leads into the adequately sized kitchen. To the left of the kitchen is the laundry room with exits to both the garage and rear of the property.

To the right of the living/dining area are the two bedrooms. The first bedroom which is to the front of the property is well sized and outfitted with built-in closets. The hallway bathroom which is complete with shower has two entrances, one via the hallway and the other entrance is via the first bedroom giving the choice to be used either as a guest bathroom or an ensuite. To the rear of the property is the primary bedroom, also with built-in closet space and an ensuite bathroom with tub and shower.

While perfectly suited in size to a small family, it may be also be appealing to individuals who value the serenity that comes with residing in a slightly tucked away neighbourhood.

This property appears to have good bones and just needs minimal cosmetic work, as such, it is being sold AS IS.