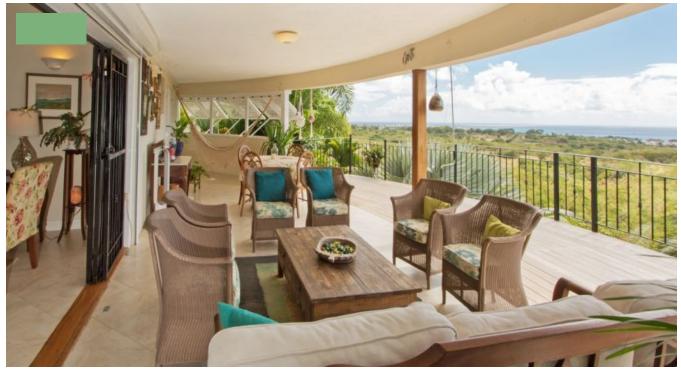

## **SWEET LIME**

Sweet Lime is located in the highly sought after South Ridge neighbourhood in Barbados and is in exceptional condition.

Entrance is through an open courtyard featuring a pond with a flowing water feature which leads into the open plan home. The spacious living area provides access onto the patio which offers a wooden deck with ample seating area and fantastic views of the both the ocean and countryside. The living room, with its high ceilings flows nicely into the dining room and open plan modern kitchen complete with a breakfast bar, stove, oven, refrigerator, dishwasher, ample granite countertops and a large area with pantry cupboards. Just behind this is a large home office and laundry room with washer and dryer.

The patio off the entertainment area has excellent views and flows onto the outdoor deck with plunge pool and a jungle shower. This home offers high quality finishes, all bedrooms come complete with AC and there is attractive iron work throughout making the property fully secure. There is also an alarm system and a back up water tank.