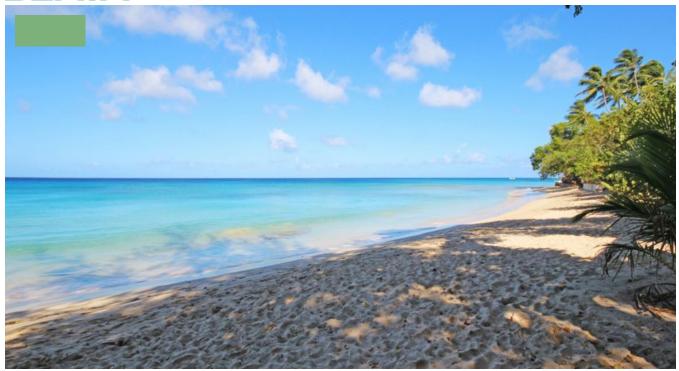

## GIBBS LOT #15 - !/2 ACRE OF LAND ST. PETER

Barbados Land Sales USD 190,000.

Land Area 22,366 square feet

Land Area Net 19,442 square feet

The land size of 22,366 square feet parcel of land is located in a prime residential neighbourhood of Gibbs Lot 15 in the parish of St. Peter. The ridge lot #15 slopes downward to the road and has a good elevation with Ocean Views of the West Coast and Gibbs Beach. This half acre of land is opportune to construct a villa or a two apartment building as it is adjacent to a modern 8 apartment establishment.

Gibbs Beach is a 10minute walk from the location and is within a 5 minute drive to all amenities and beach activities, restaurants and a short drive to Speightstown which is quaint and provides some interesting historical facts.

interesting historical facts.