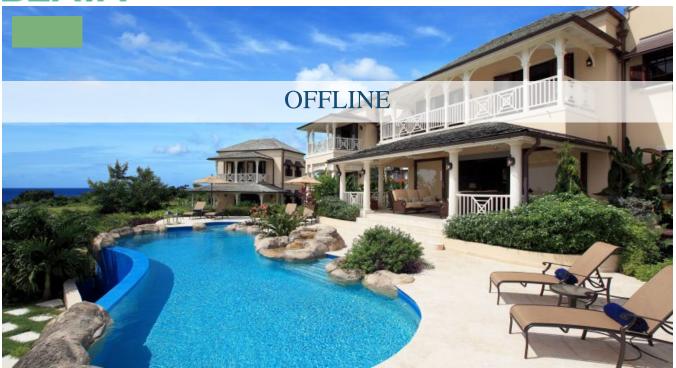

## ROYAL WESTMORELAND OCEAN DRIVE #12

This prestigious colonial-style, exquisite luxury villa is located on Ocean Drive in the northern area of the resort. The Westering's sits on an elevated location on the 13th hole of the resort's championship golf course, designed by Robert Trent Jones Jr. Surrounded by lush tropical gardens, this property boasts stunning views of the Golf Course and the Caribbean Sea. This Custom built property was designed by leading architects, Gillespie & Steel, and offers five magnificently appointed en-suite double bedrooms in the main house. The luxurious master suite consists of a private lounge for peaceful relaxation, a dressing room, spacious bedroom, covered terrace with panoramic sea views and an opulent en-suite bathroom with walk-in shower and bath. The open plan lounge and kitchen open onto a large covered terrace ideal for family gatherings. The outdoor living areas include a dining and bar area with barbecue, and an expansive terrace surrounding the luxurious infinity edge pool and Jacuzzi. There is a dedicated media area with cable TV and DVD player, and Wi-Fi connectivity to a fibre optic network. In the main house there is a state-of-the-art, multi-room audio system with wall pad controls. Just plug in your iPod and hit your play list. The two-storey cottage features a sixth bedroom, bathroom, kitchenette and lounge, with a pull-out sofa bed. On the ground floor of the cottage there is a fully equipped games room with pool table, air hockey, table tennis, table football and a play station. The villa is being sold fully furnished.