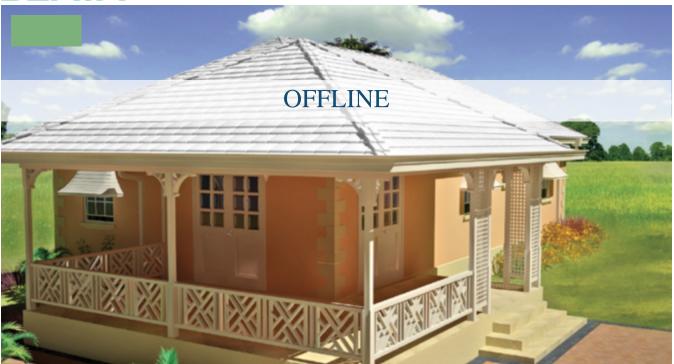

## VALLEY VIEW LOT 101 ROSEDALE DESIGN

Valley View Development is situated in the scenic parish of Saint Thomas in an elevated countryside location and enjoys a panoramic view of the island along with cool breezes.

The neighbourhood comprises of 37 three-bedroom, Plantation style inspired designed homes, in a private gated community with beautiful landscaped gardens. All utilities are underground and the homes are outfitted with appliances.

There are five house designs to choose from with charming hooded windows, coral rendering and Barbadian style woodwork along with patios. All homes have covered entrance porches while the living and dining rooms are open-plan with French doors onto the patios, many of which have outstanding views of the countryside and the island. The kitchen is well designed for functionality with access from the dining room to the kitchen. The ensuite master bedroom if spacious with walk in closets and the other two bedrooms share a bathroom.