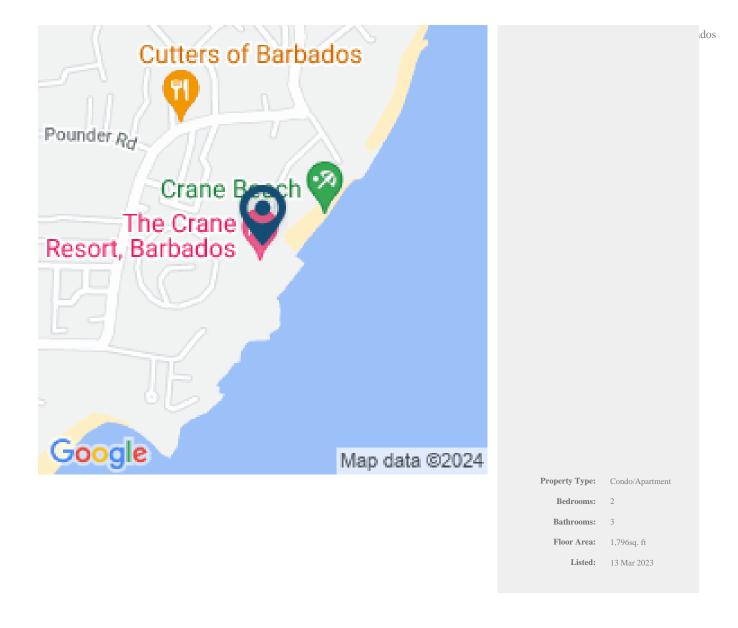

THE CRANE RESIDENCES TWO BEDROOM DELUXE SUITE COMBO LOCK-OFF - 5TH FLOOR - PHASE 3

Saint Philip, Barbados

Set on one of the world's finest beaches, The Crane is an exceptional piece of Caribbean real estate, featuring an established luxury resort community with an enviable range of world class amenities and services that truly perfect the art of island living.