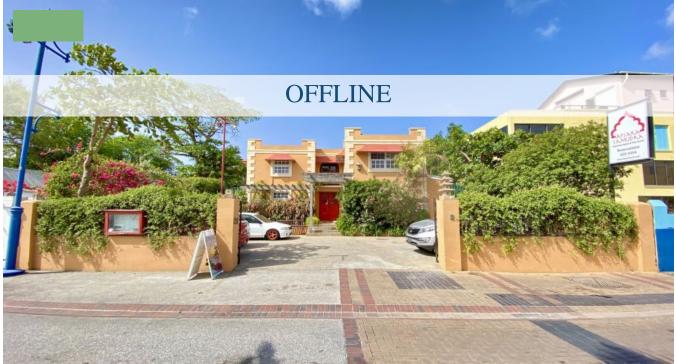

## WAVERLEY HOUSE, ST. LAWRENCE GAP

Christ Church, Barbados

"Waverly House" is a beautiful two-level home with beautiful architecture which has been expertly converted to a restaurant. This one-of-a-kind property is located within the popular St. Lawrence Gap on the South Coast of Barbados and offers excellent ocean views and an inviting atmosphere. The property is currently tenanted by 'Apsara' which is on of Barbados' top Indian restaurants. The car park offers parking for up to 6 vehicles as well as on road parking and surrounding parking lots in the nearby area.

As you enter the foyer you will pass the main bar and staircase which leads to the second floor where there is an ocean facing dining room along with an office and storage space. The main floor has a wonderful sitting area just off the bar and the dining room leads on to the terrace through to the ocean.