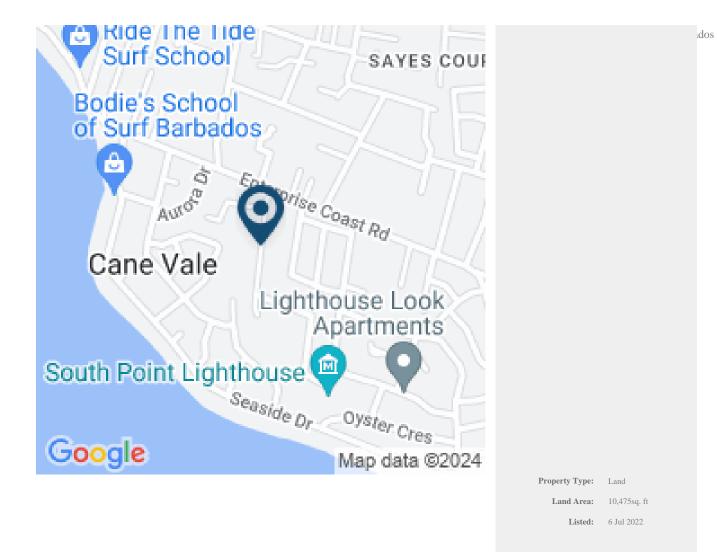

SPRING TERRACE #4, ENTERPRISE, CHRIST CHURCH

**Q** Christ Church, Barbados

#4 Springs Terrace is a flat, evenly shaped residential lot located just off Enterprise Coast Road, Christ Church, in a well established neighborhood. Property Close proximity to the commercial center at Oistins, many beaches and the Grantley Adams International Airport.