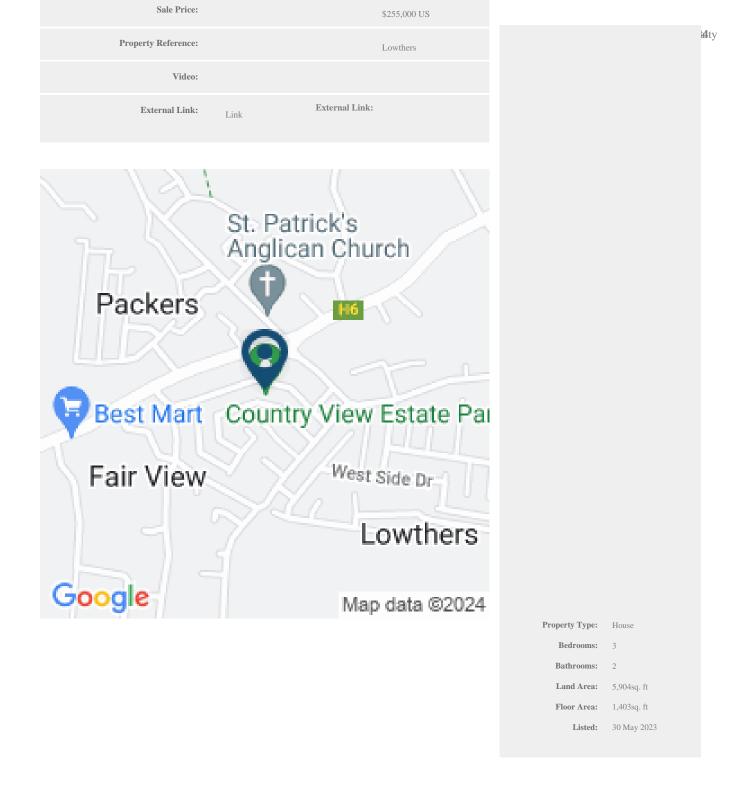

COUNTRY VIEW ESTATE REDUCED

Christ Church, Barbados

This is a beautifully kept 3 bedroom, 2 bathroom single storey house located in Country View Estates, Lowthers, Christ Church.

Country View Estate is a family friendly neighbourhood which is, 5 mins to the airport, 10-15 minutes to the beach and has many amenities in close proximity.

Country View Estate is a family friendly safe neighbourhood which is, 5 mins to the airport, 10-15 minutes to the beach and has many amenities in close proximity.

Land size: 5904 Sq.Ft. House Size: 1402 Sq.Ft