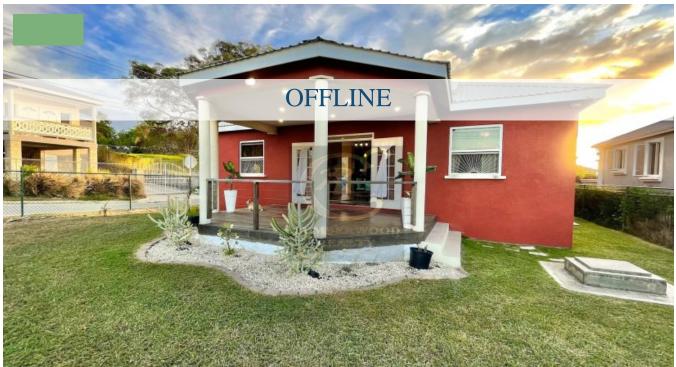

COUNTRY VIEW ESTATE REDUCED

Christ Church, Barbados

This is a beautifully kept 3 bedroom, 2 bathroom single storey house located in Country View Estates, Lowthers, Christ Church.

Country View Estate is a family friendly neighbourhood which is, 5 mins to the airport, 10-15 minutes to the beach and has many amenities in close proximity.

This fully enclosed property has an open plan kitchen, dining and living area which opens through double doors onto a lovely purple heart deck area with recessed lighting. This overlooks and leads out to the garden.

There are 3 good sized bedrooms each with built-in closets. The master bedroom has A/C and an en-suite bathroom and the other two bedrooms share a full bathroom.

The fixtures and finishes are completed to a very high standard which includes Granite Kitchen countertops, Porcelain tiles throughout and ceiling fans in the bedrooms and living room. The property also features a grid tied photovoltaic system which will reduce the monthly electric bill.

Country View Estate is a family friendly safe neighbourhood which is, 5 mins to the airport, 10-15 minutes to the beach and has many amenities in close proximity.

Land size: 5904 Sq.Ft. House Size: 1402 Sq.Ft