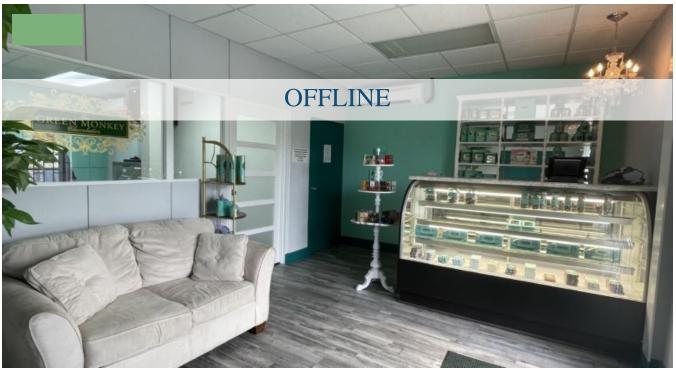

The ground floor is 8,400 sq.ft. and has recently been fully renovated, upgraded, and outfitted as a specialty chocolatier and bakery.

The first floor comprises 5,200 sq.ft and was originally intended as storage and fitted with a hoist to the rear. This would allow for easy loading and offloading of goods up and down.