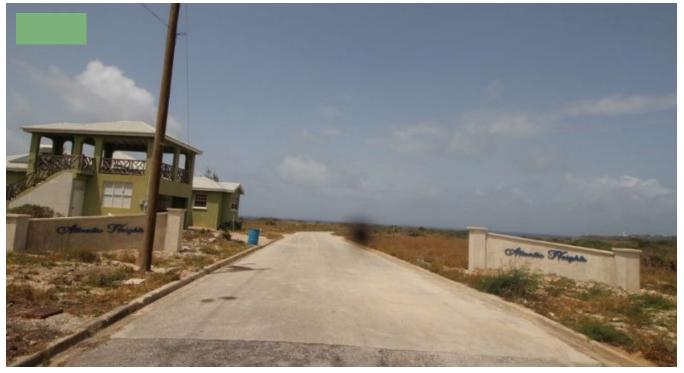

## ATLANTIC HEIGHTS 47

Saint Philip, Barbados

Atlantic Heights, Fortescue is a new land development located in the parish of St. Philip on the south eastern corner of Barbados. It is situated on a cliff overlooking the blue waters of the Atlantic Ocean and provides breathtaking views of the ocean and benefits from soothing ocean breezes year round. Lot 47 is a lovely corner lot.