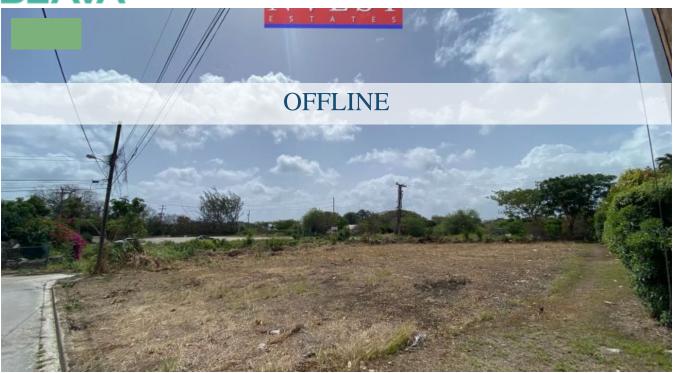

## DAIRY MEADOWS LOT 45, HOLDERS, ST. JAMES

Here we have an expansive corner lot spanning 13,223 sq ft in the desirable neighbourhood of Dairy Meadows on the west coast of Barbados.

New to market, this lot is ideally situated less than 5 minutes from Sandy Lane and Holetown. It is also minutes from Paynes Bay and other amenities including restaurants, cafes, shopping and much more including local markets. Conveniently it is also situated minutes from the main highway.

This lot would be ideal for a single dwelling or multi unit building limited to two storeys in height.

Dairy Meadows is an attractive neighbourhood close to pristine beaches on the platinum coast and seconds from Holders Polo Field which hosts The Holder's Farmers Market on Sundays along with Polo Matches during Polo Season.