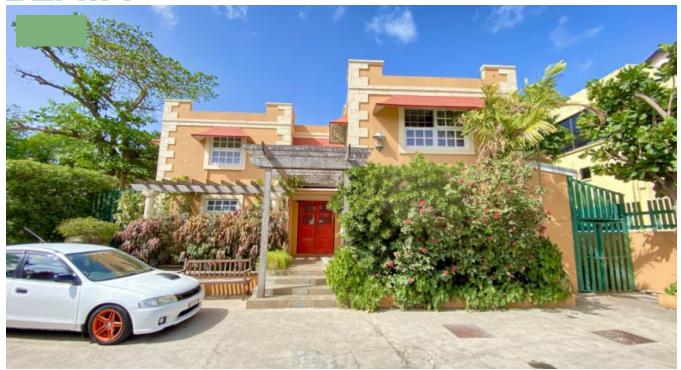

## WAVERLEY HOUSE, ST. LAWRENCE GAP

Christ Church, Barbados

'Waverley House' is a beautiful two-level home which has been expertly converted to a restaurant. This one-of-a-kind property is located within the popular St. Lawrence Gap on the South Coast of Barbados and offers excellent ocean views and an inviting atmosphere.

The property is currently tenanted by 'Apsara' which is one of Barbados top Indian restaurants. The car park offers parking for up to 6 vehicles as well as on road parking and surrounding parking lots for added convenience to patrons. As you enter the foyer you will pass the main bar and staircase which leads to the second floor where this is an ocean facing private dining room as well as office and storage space.

The main floor has a wonderful sitting area just off the bar perfect for cocktail hour and as you continue through the inside dining room and out to the terrace your eyes are drawn through to the ocean and the beautiful architecture that makes Waverley House so special.

The property currently has a full commercial kitchen installed with hood system, multiple storage rooms and a surrounding garden which can also be developed as additional seating or a lounge area for those looking to have drinks.