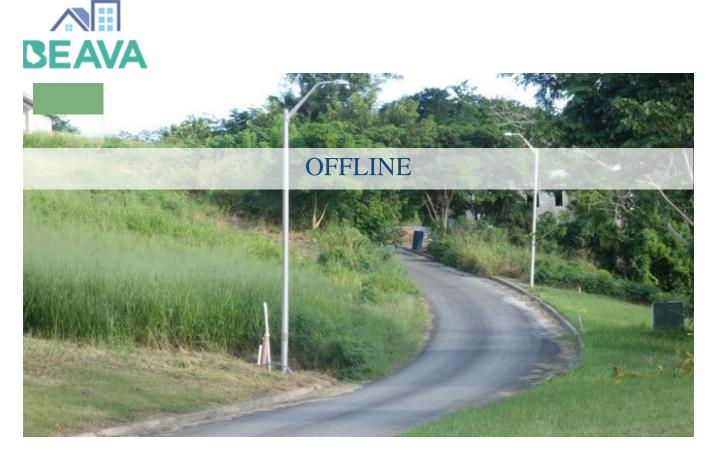

## MONCRIEFFE RIDGE LOT 20\*

Saint Philip, Barbados

A beautiful country lot of approx. 1/3 acre within a well planned, desirable residential subdivision with all underground services and gorgeous views over the verdant gully and across the countryside to the sea.

This elevated site enjoys cooling breezes year round and is surrounded by unspoiled countryside. 15 mins to all amenities at Six Roads and 20 mins to the Airport. Lot 20 is regular in shape and gently sloping making it well suited to the construction of a high quality home, similar to those already established at Moncrieffe.