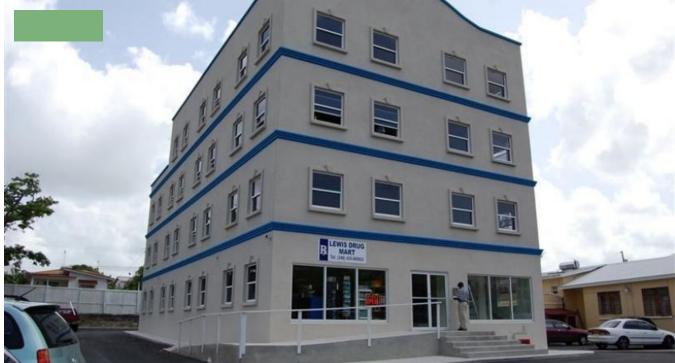

## 2ND FLOOR OFFICE SPACE AT LEWIS TOWER, ROCKLEY

**Q** Christ Church, Barbados

Approximately 1,000sq.ft of 2nd floor unfurnished office space situated in Lewis Towers, Rockley, Christ Church. The space offers a large open plan area, two private offices and access to the communal restrooms and lunch room. Lewis Tower is a purpose-built office building, offering large open office spaces. There is a lift servicing the offices as well as stairs internally and externally as a fire escape. The building is fully serviced and has independent electric and water supply as well as a state of the art security and fire alarm system. The property is well positioned directly on Rockley Main Road with large amounts of passing foot and driving traffic. Tenant pays electricity.