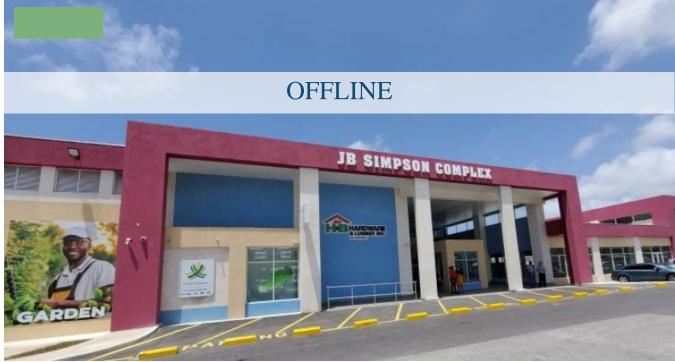

## UNIT 4 JB SIMPSON COMPLEX, EMERALD CITY

Saint Philip, Barbados

Approximately 500 sq.ft of open plan ground floor space situated in the newly constructed two storey JB Simpson Complex in Emerald City St. Philip, in the heart of the busy Six Roads commercial area. This space is ideally suited for retail purposes or for professional offices. There are communal bathrooms on each floor and ample car parking. Rent includes service charge but tenants pay their own utilities.