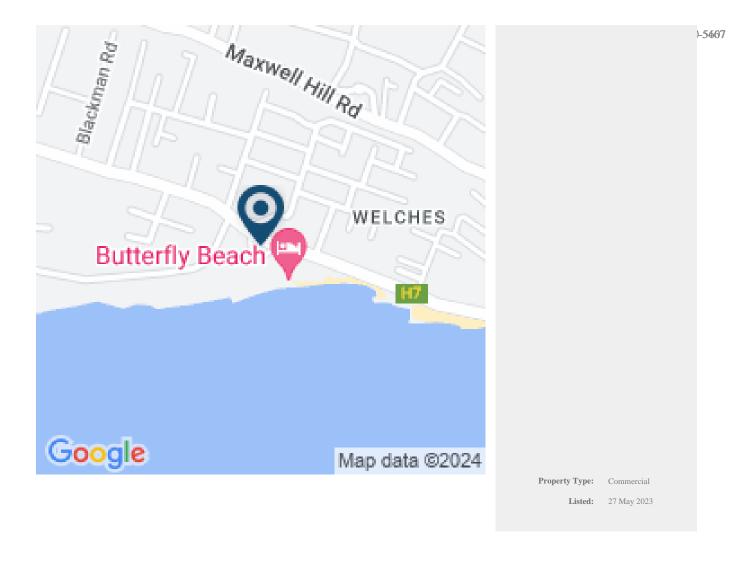

MAXWELL MAIN ROAD - SHERINGHAM

**Q** Christ Church, Barbados

Vacant lot of land on the main road of Maxwell Main Road, close to the sea with private beach access. The land is walking distace to Oistins, Maxwell Coast Road, and public transportation can be caught right outside.