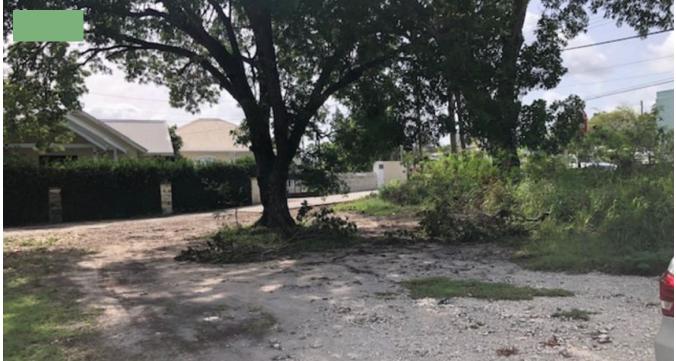

MAXWELL MAIN ROAD - SHERINGHAM

**Q** Christ Church, Barbados

Vacant lot of land on the main road of Maxwell Main Road, close to the sea with private beach access. The land is walking distace to Oistins, Maxwell Coast Road, and public transportation can be caught right outside.