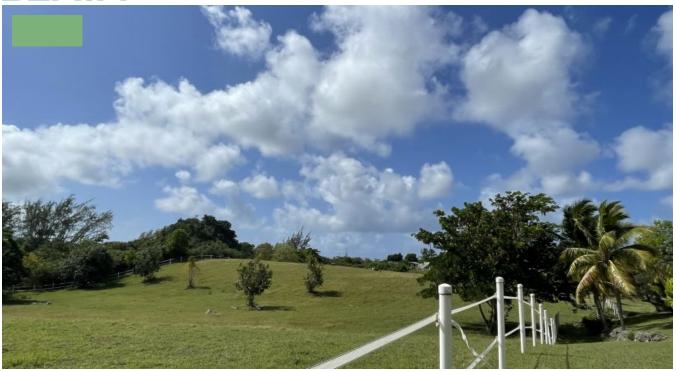

## FRERE PILGRIM, LOT 6

• Christ Church, Barbados

 $Located \ in \ the \ well \ known \ neighborhood \ of \ Frere \ Pilgrim \ is \ this \ wonderfully \ large \ lot \ boasting \ 4.23 \ Acres.$ 

The lot is well maintained and presently fenced in as it is used as a horse paddock.

Frere Pilgrim is an excellent residential location within minutes from the south coast and all amenities it has to offer. This lot in particular also boasts additional agricultural uses.

Contact us today for further information!