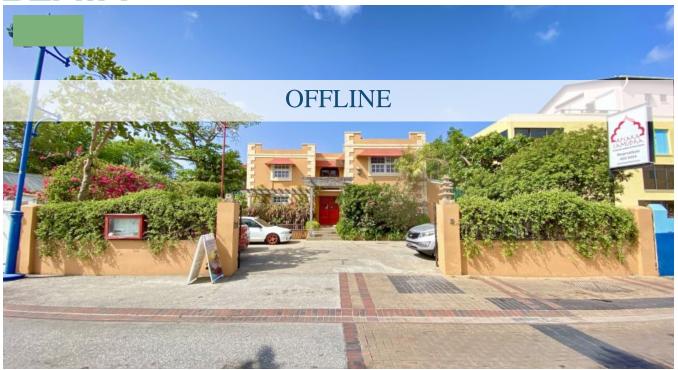

## ST. LAWRENCE GAP, 'WAVERLEY HOUSE', CHRIST CHURCH, BARBADOS

'Waverley House' is a beautiful two-level home which has been expertly converted to a restaurant. This one-of-a-kind property is located within the popular St. Lawrence Gap on the South Coast of Barbados and offers excellent ocean views and an inviting atmosphere.

The property is currently tenanted by 'Apsara' which is one of Barbados top Indian restaurants. The car park offers parking for up to 6 vehicles as well as on road parking and surrounding parking lots for added convenience to patrons. As you enter the foyer you will pass the main bar and staircase which leads to the second floor where this is an ocean facing private dining room as well as office and storage space.

The main floor has a wonderful sitting area just off the bar perfect for cocktail hour and as you continue through the inside dining room and out to the terrace your eyes are drawn through to the ocean and the beautiful architecture that makes Waverley House so special.

The property currently has a full commercial kitchen installed with hood system, multiple storage rooms and a surrounding garden which can also be developed as additional seating or a lounge area for those looking to have drinks.