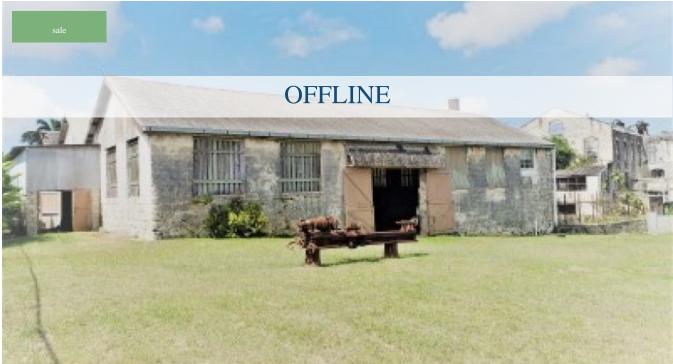

## VAUCLUSE FACTORY YARD LOT A5

Saint Thomas, Barbados

Ref: S-SSThis older industrial former workshop/warehouse, located in Vaucluse Factory Yard, has such architectural delights as concrete floors, a multi-gabled roof, coral stone walls, and steel and wooden roof beams. These present an excellent opportunity to develop the large space, possibly into townhouses, as the rest of the yard is now residential instead of industrial. The lot has some land to the southern side, and adjacent is the old water tank. There are excellent views to the south. Both Warrens and Holetown not far away. This is a one-of-a-kind property ready to be developed.