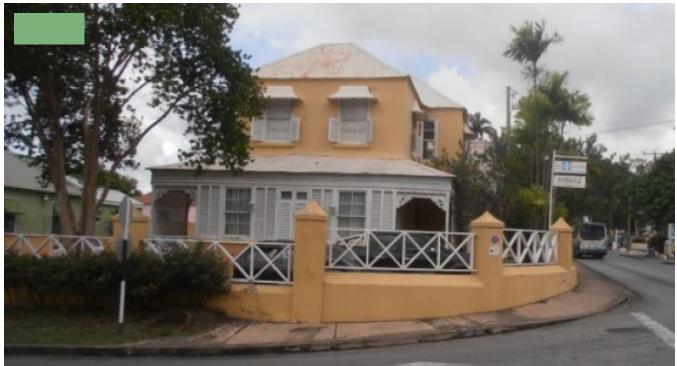

## BELLEVILLE 10TH AVENUE 'RONALD TREE HOUSE'

Saint Michael, Barbados

Ronald Tree House (RTH) is located at the corner of 10th Ave Belleville and Pine Road. The Belleville area has become known as home to many professional services such as Medical, Legal, Advertising, Architectural and Engineering. Ronald Tree House enjoys healthy visibility and is a two storey 2,522sq.ft. building sitting on 6,491sq.ft of land with 10 parking spaces. Built in 1893 the building is listed as being architecturally significant and because of this the tand tax can be reclaimed on tax returns. There are nine suites in total, four are on the ground floor and five are on the first floor. The building also comprises a common lunchroom, rest rooms on each floor, storage on each floor, 24-hour security monitoring, individual entry talk and release intercoms, and all rooms are equipped with air conditioning units and access to Wi-Fi.

This property is close to Bridgetown, The Queen Elizabeth Hospital, The Supreme Courts, Schools, The beach, restaurants, and many more commercial activity and attractions.

Currently the property brings in revenue of BBD\$5,890.00/month