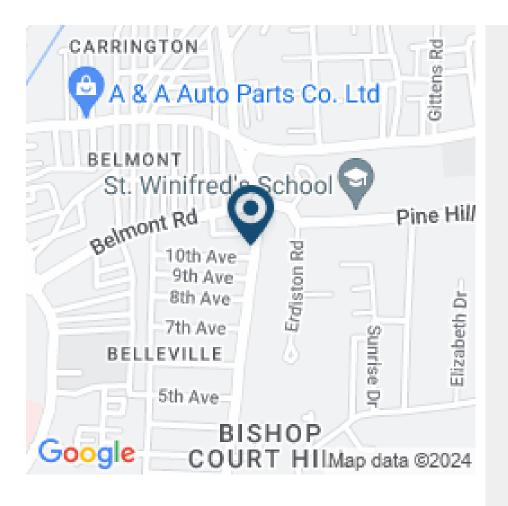

## BELLEVILLE 10TH AVENUE 'RONALD TREE HOUSE'

Saint Michael, Barbados

Ronald Tree House (RTH) is located at the corner of 10th Ave Belleville and Pine Road. The Belleville area has become known as home to many professional services such as Medical, Legal, Advertising, Architectural and Engineering. Ronald Tree House enjoys healthy visibility and is a two storey 2,522sq.ft. building sitting on 6,491sq.ft of land with 10 parking spaces. Built in 1893 the building is listed as being architecturally significant and because of this the tand tax can be reclaimed on tax returns. There are nine suites in total, four are on the ground floor and five are on the first floor. The building also comprises a common lunchroom, rest rooms on each floor, storage on each floor, 24-hour security monitoring, individual entry talk and release intercoms, and all rooms are equipped with air conditioning units and access to Wi-Fi.