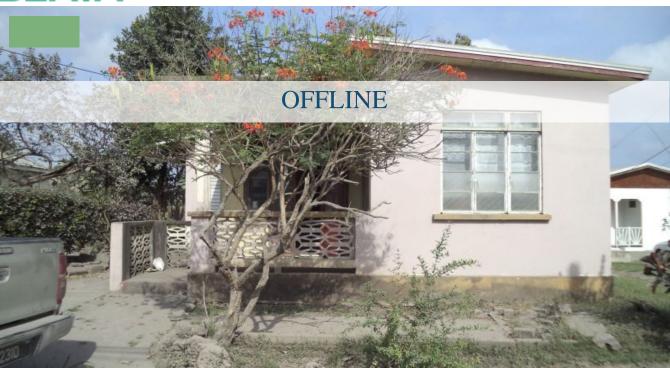

## VAUXHALL CHRIST CHURCH

Christ Church, Barbados

Barbados Real Estate - House Sales

Vauxhall Christ Church

A small house with a floor area of approximately, 673 sq. ft. located in the area of Vauxhall Christ Church. This dwelling sits on 10,345 sq. ft. or 961.082 m2 of land and consists of living room, dining room, two bedrooms and one bathroom, kitchen and breakfast area. The fabric of the house is concrete with casement windows and the floor covering is ceramic tiles in the living and dining with wood floors in the two bedrooms and the entrance to the house is fitted with wooden doors with glass and louver glass windows. The bungalow has side door entrance to kitchen and back door leading onto an enclosed galvanized area of property

This house is a fixer upper and is situated adjacent to neighbourhoods such as Warner's, The Sheraton Mall, and Sheraton Park, Graeme Hall and Kendal suburb.

The land area of 10,345 square feet gives great potential for renovating or building a larger dwelling house or with seeking planning permission an apartment block.