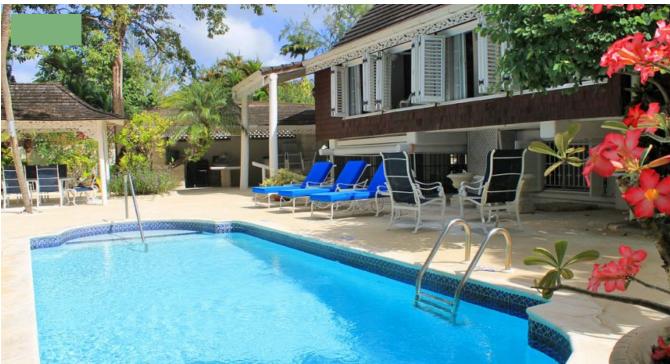

## GIBBS BEACH, DUDLEY WOOD

Dudley Wood is located in St. Peter on the very popular Gibbs Beach.

This charming chalet style beach house is built of bleached timber with a shingle roof and has a unique rustic ambiance. You enter the villa at mid level over a small wooden bridge, which leads from the off road parking area into the main living area. This level and the upper floor are built entirely of wood, with wooden floors, walls and exposed pickled pine ceiling. An informal sitting area provides laid-back comfort. Towards the beach are large picture windows and shutters that open to provide excellent pool and sea views (child safety bars have been installed for use as required). Two of the bedrooms are located off the sitting room; the master bedroom and a second bedroom are both en suite with king size beds. A spiral staircase connects all floors and leads up to a charming third bedroom with king size bed, located in the loft space. This has an en suite bathroom with shower. All bedrooms are comfortably furnished with air-conditioning. The spiral staircase also leads downstairs to a well equipped kitchen, with a small dining alcove, and the fourth bedroom (single size) with an en suite bathroom.

A door leads out to the enclosed garden which is surrounded by mature trees providing shade and privacy. There is a swimming pool and deck with sun loungers. Adjacent to the pool and deck is an alfresco dining area with a gazebo and another covered area features a built-in coral stone bar and a barbecue.