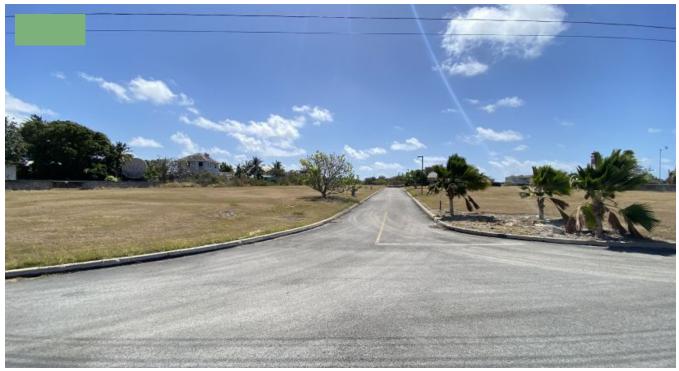

## BOW BELLS ESTATE, LOT 9, ATLANTIC SHORES, CHRIST CHURCH, **BARBADOS**

• Christ Church, Barbados

Bow Bells Estates is an exclusive development located on a ridge overlooking Atlantic Shores. This well laid out development offers 25 plots of land ranging from 9,200 to 11,800 square feet and is fast become one the most sought-after residential estates in Barbados.

Lot 9 is a flat lot and offers 11,885 square feet of land perfect for building your family home. Bow Bells Estate has all utilities and roads already in as well as restricted covenants to create a peaceful neighbourhood for generations to come.

The development is located less than 500 yards from the ocean and benefits from cool ocean breezes from the East. Located within 1km of Bow Bells is Silver Sands Beach, Miami Beach and Oistins Bay Garden. You are also 5 minutes' drive from supermarkets and golfing at The Barbados Golf Course in Durants. Only a few lots of land remain for sale in Bow Bells Development, let our team help make this your forever home.