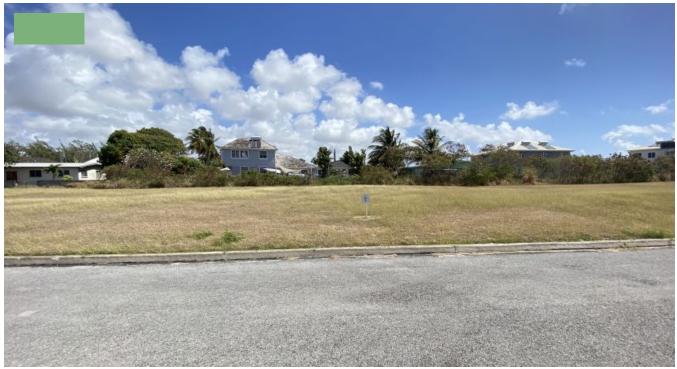

## BOW BELLS ESTATE, LOT 12, ATLANTIC SHORES, CHRIST CHURCH, BARBADOS

• Christ Church, Barbados

Bow Bells Estates is an exclusive development located on a ridge overlooking Atlantic Shores. This well laid out development offers 25 plots of land ranging from 9,200 to 11,800 square feet and is fast become one the most sought-after residential estates in Barbados.

Lot 12 is a flat lot and offers 11,345 square feet of land perfect for building your family home. Bow Bells Estate has all utilities and roads already in as well as restricted covenants to create a peaceful neighbourhood for generations to come.

The development is located less than 500 yards from the ocean and benefits from cool ocean breezes from the East. Located within 1km of Bow Bells is Silver Sands Beach, Miami Beach and Oistins Bay Garden. You are also 5 minutes' drive from supermarkets and golfing at The Barbados Golf Course in Durants. Only a few lots of land remain for sale in Bow Bells Development, let our team help make this your forever home.