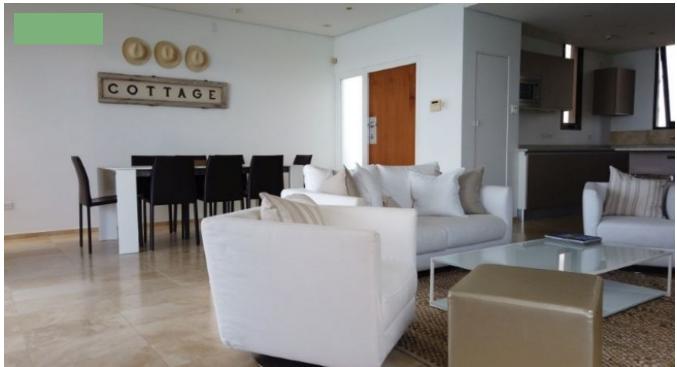

## OCEAN REEF PENTHOUSE, WORTHING

Christ Church, Barbados

Modern, spacious and beautifully appointed 2 bedroom 2 bathroom condo situated in the Ocean Reef Condominium Complex.. The condo is fully furnished offering open plan living areas, kitchen with quality finishes, air conditioned bedrooms and a large covered patio with plunge pool overlooking the lagoon. The complex offers security at night, a well equipped gym and covered parking space with an electric gate and a storage room downstairs accessible from the garage and additional parking spots for guests. Ocean Reef Condominiums is located along Worthing Main Road and is within walking distance to the many attractions and amenities along the South Coast of the Island.