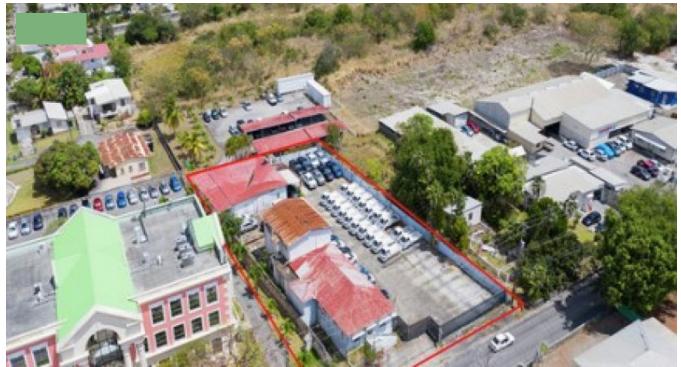

## UPPER COLLYMORE ROCK

Tamarind is located in Upper Collymore rock and sits on 22,524.00 sq. ft. of land. Existing on the lot is a traditional coral stone and concrete structure with a single story front section and 2-storey back section with a partial basement. The building is vacant and is not in a tenantable state. Originally portioned into various offices with a kitchenette. The lot offers adequate parking and is an ideal location for commercial use with good road frontage.E&OE