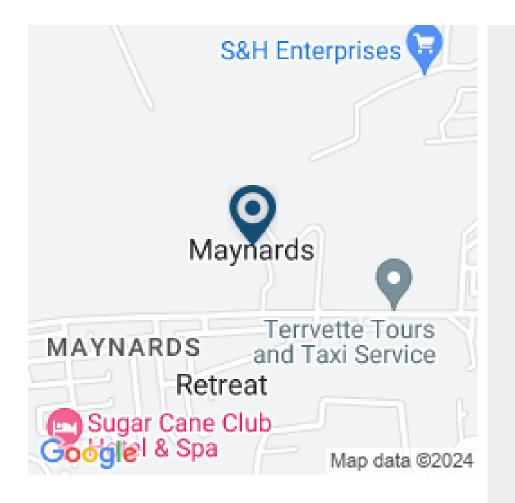

## MAYNARDS, ST. PETER

Imagine owning and building on this beautiful 10273 sq ft corner plot of land located in Maynards, opposite the world-famous Sugar Cane Club Resort and walking distance to the new Port Ferdinand Marina in St. Peter. The area is well maintained and consists of attractive homes, all major utility services are available in the area and the roads are paved.