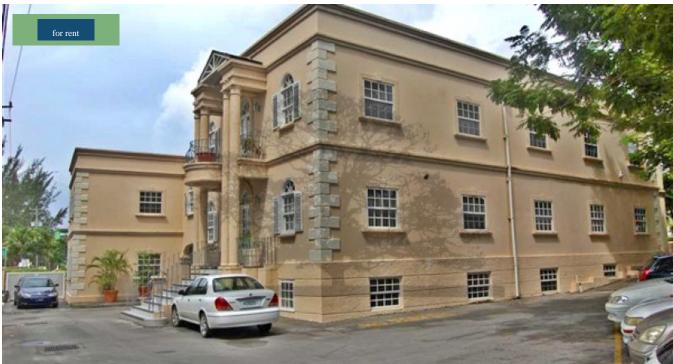

## STEVMAR HOUSE, ROCKLEY

Christ Church, Barbados

Stevmar House offers a range of unfurnished office spaces in a fantastic South Coast location with direct frontage on Highway 7. Close to many hotels and opposite Accra beach, these spaces are available at a rental rate inclusive of water, night security, parking, maintenance and pest control of common areas. BDS \$45.00 sq. ft. per annum Rent + BDS \$23.00 per sq. ft per annum common service charge. Common charge covers water, maintenance and pest control to all common areas, parking, night security guard etc. 17.5 % VAT applicable to the rent (not common charges) if tenant not exempt. Rental price quoted includes everything except telephone, electricity and internal maintenance to office.