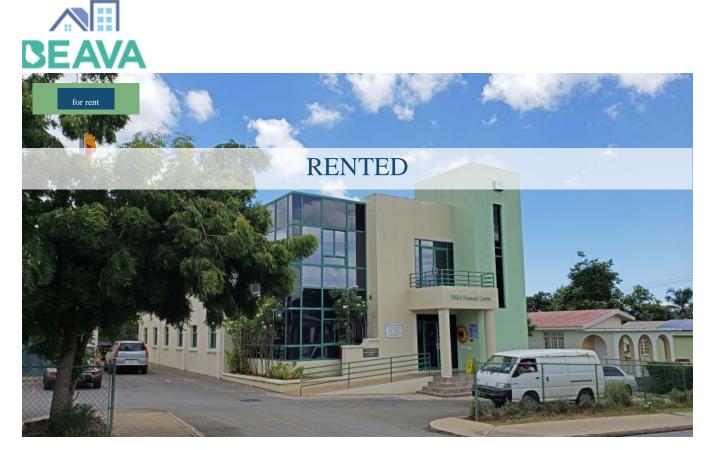

## PASEA FINANCIAL BUILDING, HART'S GAP, CHRIST CHURCH

**Q** Christ Church, Barbados

PASEA Financial Building is conveniently located on the corner of Hart's Gap and Dayrell's Road just on the outskirts of the busy South Coast commercial hub. This first floor office space boasts an impressive 1250 sq.ft. commercial office perfectly suited to financial institutions or professional services. With its open plan design featuring a large work space, separate office/meeting or board room, kitchenette and server room this space can easily be partioned to accomodate any layout. The unit also benefits from the use of communal bathrooms on each floor, ample parking, secured entry and signage. This unit is listed at just \$3500 + VAT and common services charge which includes common area cleaning, use of common areas, parking, as well as water.

## More Information

| Rental Price:  | \$3,500 BBD /month |
|----------------|--------------------|
| Furnished:     | Unfurnished        |
| External Link: |                    |
|                |                    |

| Property Type: | Commercial  |
|----------------|-------------|
| Bathrooms:     | 2           |
| Floor Area:    | 1,250sq. ft |
|                | 10.1 0000   |

 $Source \ URL: \ https://www.barbadospropertysearch.com/for-rent/pasea-financial-building-harts-gap-christ-church$