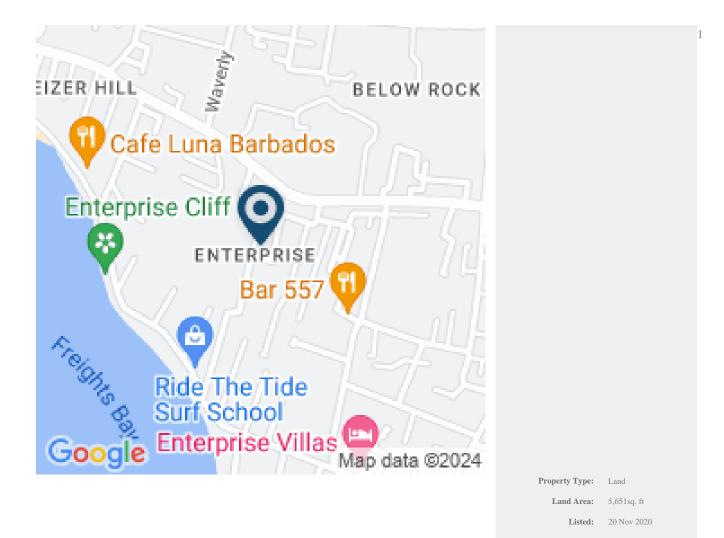

## LOT 4, EVELYN DRIVE, ENTERPRISE

This flat lot of land situated in the quiet residential neighborhood of Evelyn Drive, in Enterprise, Christ Church. Is ideally suited to be developed into a lovely family home. Evelyn Drive just minutes away from the beautiful Enterprise Beach and is within 5 minutes drive to the amenities in Oistins.