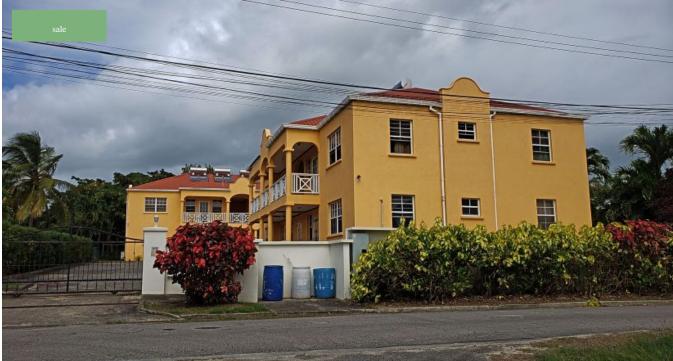

## RENDEZVOUS MEWS, RENDEZVOUS RIDGE, CHRIST CHURCH

Christ Church, Barbados

Rendezvous Mews is a small gated private condominium building located in the popular Rendezvous Ridge development of Christ Church. With its close proximity to the amenities of the South Coast and Wildey Commercial hubs. This upper level 2 bedroom, 2 bathroom unit boasts a footprint of approx. 1,024 sq.ft. The functional and spacious open plan design features a large living/dining space which opens onto a large front patio overlooking the communal parking and terrace area. The kitchen features ample cupboard and countertop space as well as a quaint breakfast bar and also opens onto a private and breezy back patio. A small laundry nook is located just off the kitchen and can accomodate both washer and dryer comfortably. Both bedrooms are situated to the southern side of the property and both bedrooms also feature A/C units. With the master being ensuite it boasts a full bathroom with tub. The second bathroom is situated off the living area and features a standing shower and can easily accomodate any guests to the unit. Other features of this building include a fully enclosed and secure yard with automatic gates and remote access, plenty parking, communal courtyard, security lighting around the complex. This unit also benefits from its very central and accessible location being just a short drive from the South Coast, Wildey and Bridgetown and is also a short walk to reliable public transport. Please note this condo is listed at BDS \$400,000, and the complex has a monthly condominium fee of BDS \$300/month.