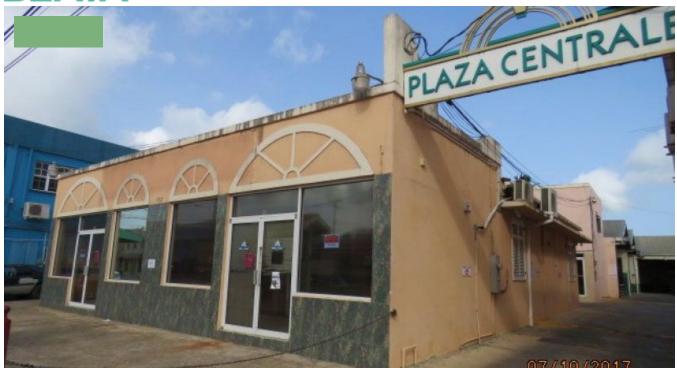

## PLAZA CENTRALE, ROEBUCK STREET

Great opportunity to rent retail and office space in a busy retail environment of Roebuck Street. Very centrally located near the intersection of Crumpton Street, and backing onto the Central Bank of Barbados. The following options area available - all prices include Water & VAT:

Retail and/or office space directly facing Roebuck Street, stand alone building: 3,000 sq. ft. - \$7,950/mo.

Ground Floor office: Unit 124B - 1,100 sq. ft. - \$2,350/mo

Upper level office space: Unit 126 A - 1,500 sq. f. - \$3,000/mo