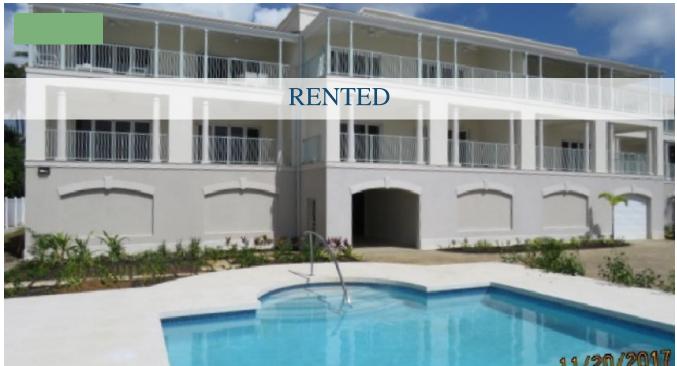

## LIGHTHOUSE BAY UNIT 102

• Christ Church, Barbados

Lighthouse Bay consists of only 8 condo units and is the newest condo complex on the south coast of Barbados. From the front there are stunning views of the white sand beach and turquoise sea of Oistins Bay. This is a brand new, modern 3 bedroom 3 bath condo with open living/dining/kitchen plan and is fully furnished - tasteful and modern. There is a community pool, and covered parking on the ground floor level. Oistins town, and the shopping plaza are with within easy walking distance. Public transportation is right outside your main entrance. 10 Minutes to the International airport. RENTED UNTIL THE END OF DECEMBER 2019