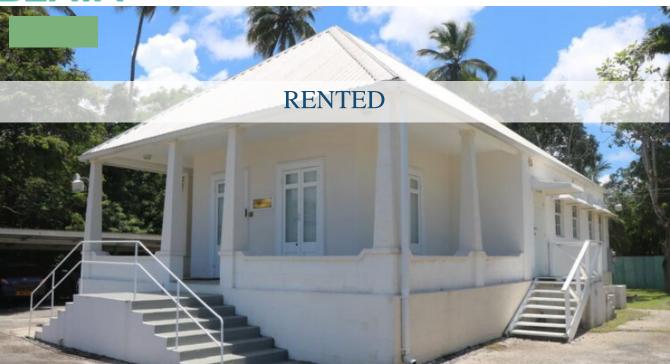

## SANDRA

2000 sq ft of commercial office space. Ideal property for a lawyer or doctor's offices, also suitable for offshore companies. Conveniently located on the South Coast of the island, within walking distance of supermarkets, shops and banks. The property is located opposite the Worthing Post Office.

## More Information

| Rental Price:  | \$6,000 BBD /month                   |
|----------------|--------------------------------------|
| Rental Notes:  | Rent: \$6000 BBD plus VAT per month. |
| Furnished:     | Unfurnished                          |
| Amenities:     | Main reception foyer                 |
| External Link: |                                      |
|                |                                      |