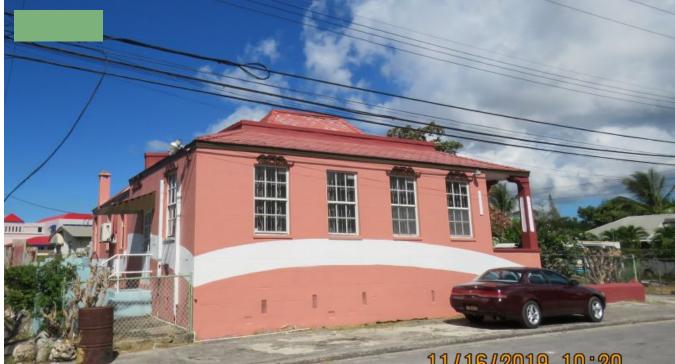

## CORNER OF HARTS GAP & HASTINGS MAIN ROAD

**Q** Christ Church, Barbados

Prime location on Hastings Main Road (Hwy 7); across from the European Delegation. This older building consists of a large reception room, 4 offices and another narrow work area, kitchen, 1 male and 2 female bathrooms. All air-conditioned. Ample parking - fenced yard. This area is near the beaches, hotels, the Garrison Savannah, bars, restaurants, and many other conveniences. 1.5 miles from Bridgetown...