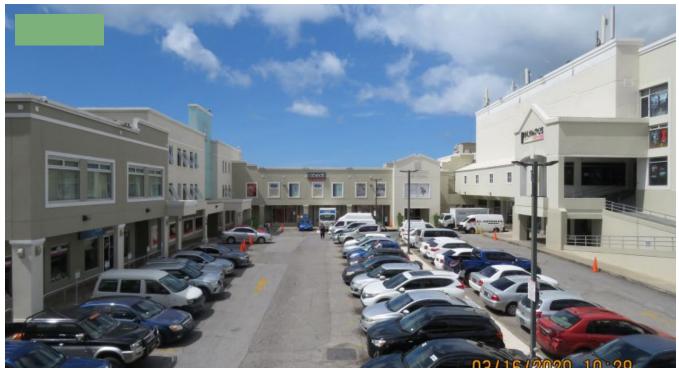

## SHERATON MALL, UNITS 40 & 41 ANNEX ONE

Sheraton Mall is the largest mall is Barbados with 120 stores and is conveniently located with easy access to the ABC highway. Units 40 & 41 are located in the Annex One building with is separate from the main Mall, so tenants can set their own working hours and have own access.

Both units are 880 sq. ft. each and rent is 4.00 per sq. ft. per month or 3,520/month + VAT each. They can be rented separately or together.