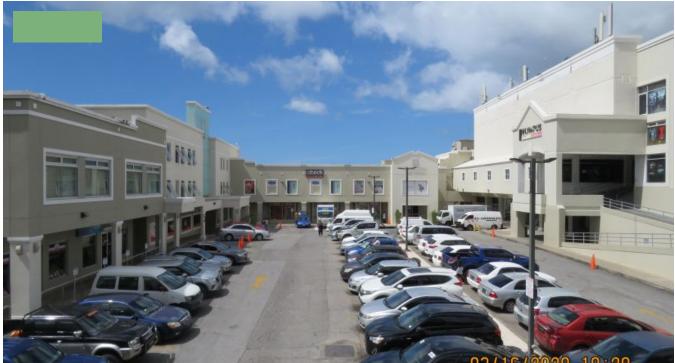

## SHERATON MALL, UNIT A24

**Q** Christ Church, Barbados

Sheraton Mall is the largest mall is Barbados with 120 stores and is conveniently located with easy access to the ABC highway. Unit A24 is located on the first floor of the main building near the escalator and lift. It has large glass windows for good display. The Mall is open Monday to Saturday from 9am - 9pm. This unit is 1,535 sq. ft. and rent is \$6.27 per sq. ft. per month or \$9,624.00/month + VAT each. Utilities are included.