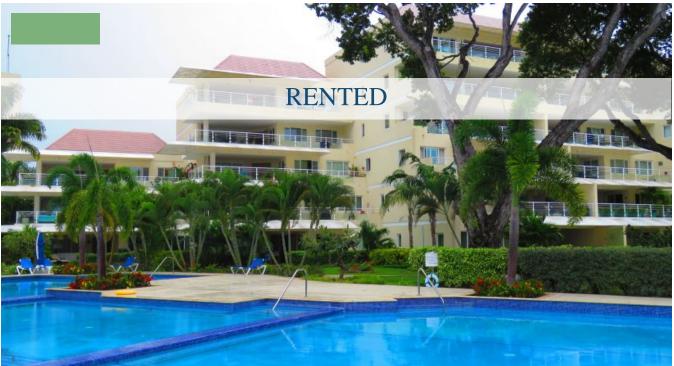

## PALM BEACH 511

This modern condo complex sits on 4.5 acres of tropically landscaped gardens and offers residents many amenities (see below). Unit 511 is a 2 bedroom 2.5 bath (very large master bedroom), large fully equipped kitchen with a breakfast bar, granite counter tops, large open patio facing the beautiful turquoise ocean. Refreshed by cool tropical breezes. Palm Beach also offers their residents a fully equipped gym and 24 hr security. Central Location! Close to all South Coast amenities including the Garrison Historic area, hotels, restaurants, shopping, beaches, boardwalk etc. 1.5 miles from Bridgetown. RENTAL PRICE: BDS\$7,600 / US\$3,800. AVAILABLE October 1st 2020.