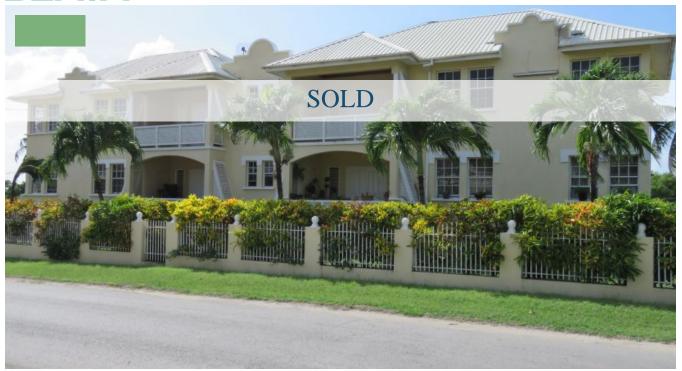

## ENTERPRISE COAST ROAD, CYNDOR

This two story building, stands on 10,234 sq.ft. of land with four apartments, floor area of 4,490 sq.ft. or 2,295 sq.ft. for each floor. There are two, 2-bedroom and 2 bathrooms units on each floor. Each unit has a patio, living/dining room, kitchen. There is a separate laundry area for each unit on the landing outside each apartment. The units have been completely updated and the building has been well maintained There is ample parking for each of the units. Enterprise is located near the South Point Lighthouse and has convenient access (5 minutes) to the international airport and 5 minutes to the town of Oistins which there is a supermarket, bank, restaurants and a large fish market. The popular "Freights Bay" surfing area is a also nearby.