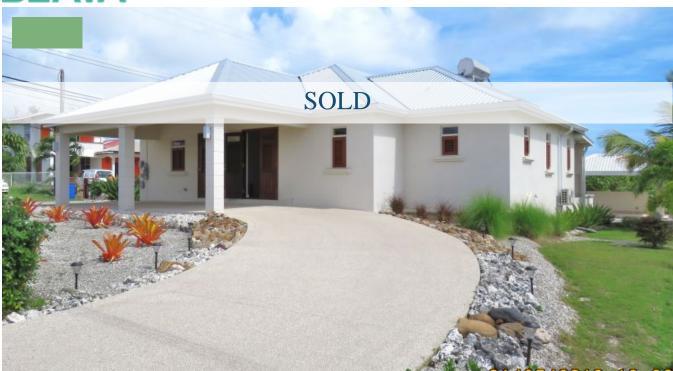

## LASHLEY'S ROAD 3/4A, HARMONY LODGE

Saint Philip, Barbados

Harmony Lodge is located between Gemswick and St. Martin''s Church, or about 5 to 10 minutes drive Northeast of the International Airport. There is a small supermarket nearby, but more shopping conveniences are available at Coverley or Six Cross Road, both a 10 minute drive. This home was built 2013, is modern and attractive with quality finishes, which has an open airy feeling. Redwood hardwood floors in main living area and master bedroom evoke a warm comfortable feeling and the modern kitchen is light and bright with clean lines and is very functional with an island counter. The home has a split bedroom plan with the master having en-suite bathroom, and a large walk in closet with built-in shelves and drawers etc. The walls are finished with Trowel Plastic inside and out; all doors and louvre windows are custom made of purple heart wood; kitchen cabinets are imported European style Ikea, with Quartz counters, Bosch counter top stove, Built-in eye level Bosch oven, Smeg refrigerator, dishwasher, Speed Queen washing machine and Kenmore gas dryer. The floor plan is an open plan with the great room flowing into the kitchen. Other floors are ceramic tiles. There is a spacious covered porch, an open wood deck with stainless steel railings and space prepared for Jacuzzi. There is a gazebo n the back garden, suitable of BBQs and outdoor entertaining. The front driveway is an exposed aggregate semi-circular driveway leading through the carport. Landscaping is low maintenance with a lot of decrative rock features. This home must be seen to fully appreciate it's beauty. Size: Main living area: 1,808 sq. ft.; Carport: 342 sq. ft.; Porch 283 sq. ft; wood deck 138 sq. ft. Gazebo 180 sq. ft.